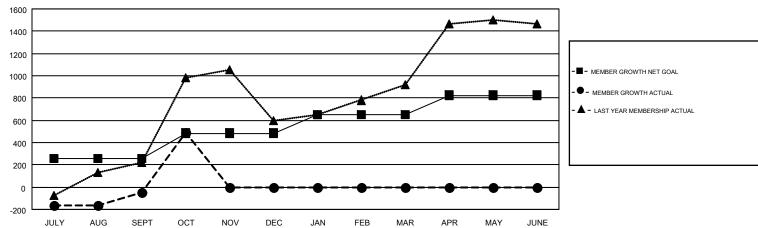

## GOALS AND ACTUAL MEMBERS CUMULATIVE

| DROPPED CLUBS: 9     |          | 183 CLUBS OF 346 ADDED 1 OR MORE<br>NEW MEMBERS | GENDER DISTRIBUTION  MALE 4,698 (45.04%) |                |       |
|----------------------|----------|-------------------------------------------------|------------------------------------------|----------------|-------|
| DROPPED MEMBERS      |          |                                                 | FEMALE                                   | 5,732 (54.96%) |       |
| DECEASED             | 6        | CLICK HERE FOR CUMULATIVE                       | TOTAL FAMILY UNIT MEMBERS                |                | 2,233 |
| CLUB CANCELLED OTHER | 0<br>657 | MEMBERSHIP DATA                                 | FAMILY MEMBERS PAYING HALF               |                | 1,220 |
| TOTAL                | 663      |                                                 | DUES                                     |                |       |

## GMT MONTHLY MEMBERSHIP PROGRESS REPORT

Multiple District 307

Results as of: 10/31/2017

LOCATION: INDONESIA

GMT: EVELINE CHANDRA

GMT CA 7

| Clubs         |               |           |               | Members               |                           |                         |                                                    |  |
|---------------|---------------|-----------|---------------|-----------------------|---------------------------|-------------------------|----------------------------------------------------|--|
|               | RESULTS FOR   | 2017-2018 |               | RESULTS FOR 2017-2018 |                           |                         |                                                    |  |
| QUARTER       | NEW CLUB GOAL | NEW CLUBS | DROPPED CLUBS | QUARTER               | MEMBER GROWTH NET<br>GOAL | MEMBER GROWTH<br>ACTUAL | DROPPED<br>MEMBERS ACTUAL<br>(including transfers) |  |
| JULY/AUG/SEPT | 45            | 11        | 5             | JULY/AUG/SEPT         | 255                       | 599                     | 590                                                |  |
| OCT/NOV/DEC   | 25            | 6         | 4             | OCT/NOV/DEC           | 230                       | 611                     | 73                                                 |  |
| JAN/FEB/MAR   | 23            | 0         | 0             | JAN/FEB/MAR           | 165                       | 0                       | 0                                                  |  |
| APR/MAY/JUNE  | 25            | 0         | 0             | APR/MAY/JUNE          | 175                       | 0                       | 0                                                  |  |