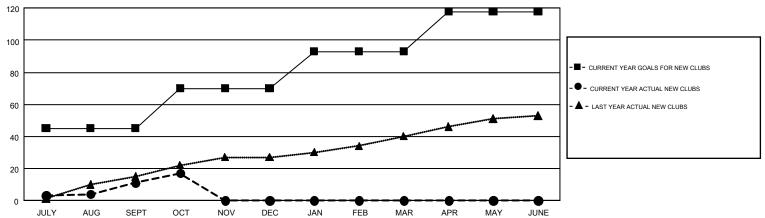

## GOALS AND ACTUAL NEW CLUBS CUMULATIVE

## GMT MONTHLY MEMBERSHIP PROGRESS REPORT

Multiple District 307

Results as of: 10/31/2017

LOCATION: INDONESIA

GMT: EVELINE CHANDRA

GMT CA 7

| Clubs         |               |           |               | Members               |                           |                         |                                                    |  |
|---------------|---------------|-----------|---------------|-----------------------|---------------------------|-------------------------|----------------------------------------------------|--|
|               | RESULTS FOR   | 2017-2018 |               | RESULTS FOR 2017-2018 |                           |                         |                                                    |  |
| QUARTER       | NEW CLUB GOAL | NEW CLUBS | DROPPED CLUBS | QUARTER               | MEMBER GROWTH NET<br>GOAL | MEMBER GROWTH<br>ACTUAL | DROPPED<br>MEMBERS ACTUAL<br>(including transfers) |  |
| JULY/AUG/SEPT | 45            | 11        | 5             | JULY/AUG/SEPT         | 255                       | 599                     | 590                                                |  |
| OCT/NOV/DEC   | 25            | 6         | 4             | OCT/NOV/DEC           | 230                       | 611                     | 73                                                 |  |
| JAN/FEB/MAR   | 23            | 0         | 0             | JAN/FEB/MAR           | 165                       | 0                       | 0                                                  |  |
| APR/MAY/JUNE  | 25            | 0         | 0             | APR/MAY/JUNE          | 175                       | 0                       | 0                                                  |  |